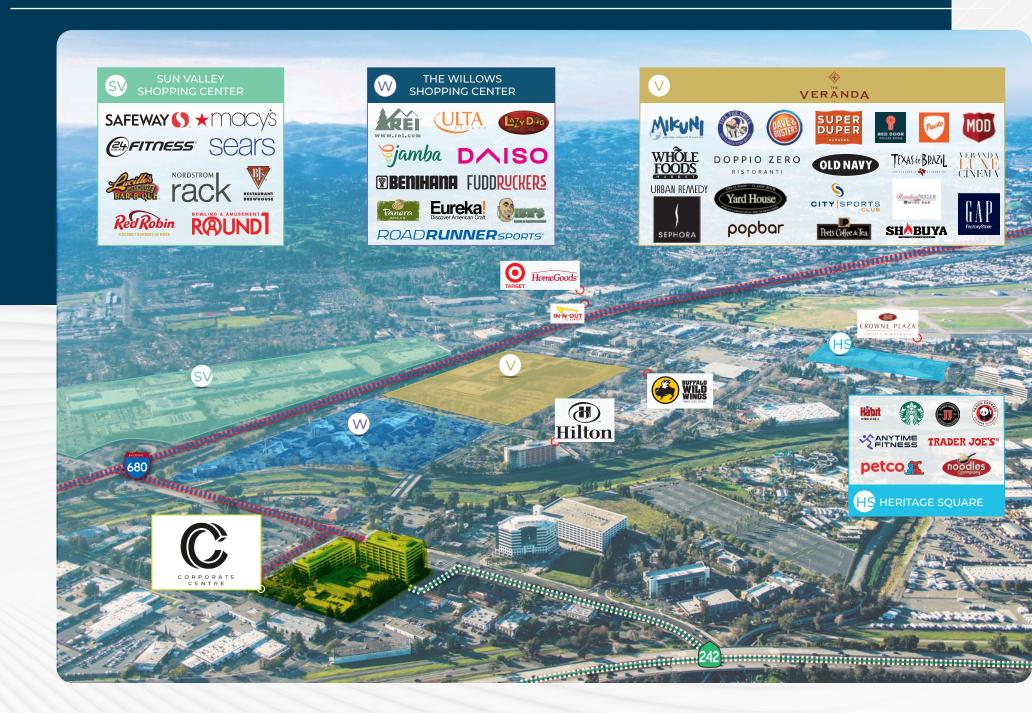

#### **Proximity to Retail!**

The Willows and The Veranda retail centers within close walking distance.

## Freeway Access!

Optimal freeway access to I-680 and Highway 242.