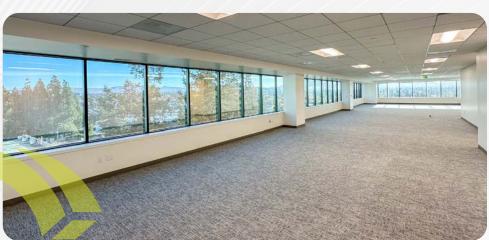

## Efficient/Flexible Floor Plates With Mount Diablo Views!

Continuous glass line on a perfectly rectangular floorplate highlights the abundace of natural light and sweeping views of Mount Diablo and the East Bay Foothills.