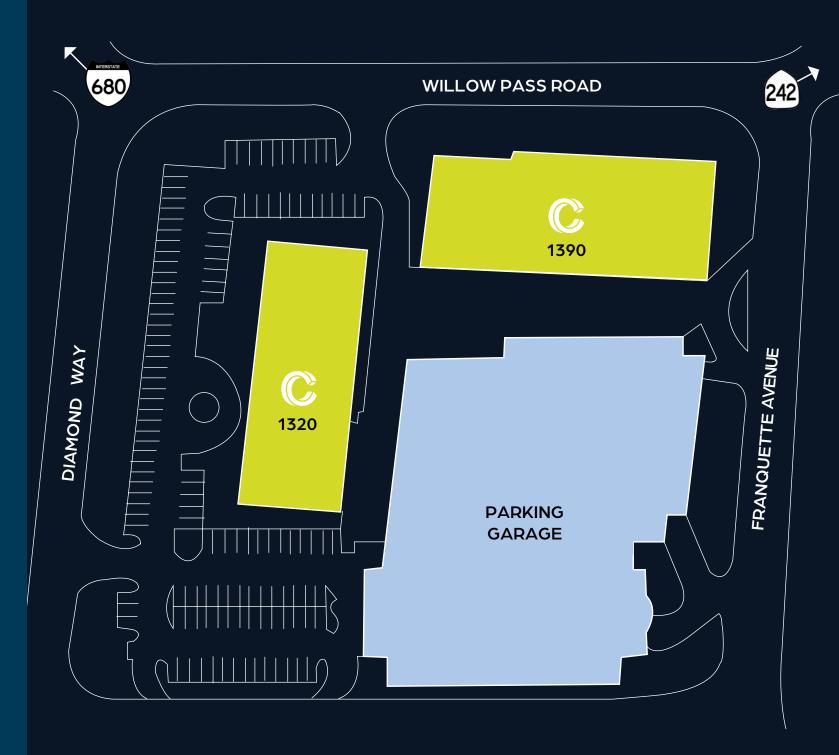

## Project Consists of Two Class A Office Buildings Adjoined by a Serene Courtyard!

One Corporate Centre 1320 Willow Pass Rd 7-story +/- 136,000 RSF Two Corporate Centre 1390 Willow Pass Rd 10-story +/- 212,000 RSF